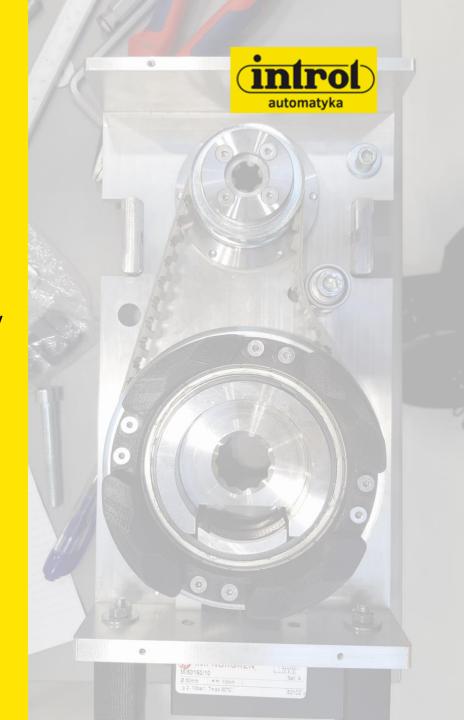

## Dishwasher pump life tester

The tester consists of 10 stations for testing the life of dishwasher pumps. In order to ensure that there is enough water for testing, three tanks were used, which were made of stainless steel. Water from the system has been supplied to each of the tanks, and the system monitors the water level and automatically replenishes it if the water level drops.