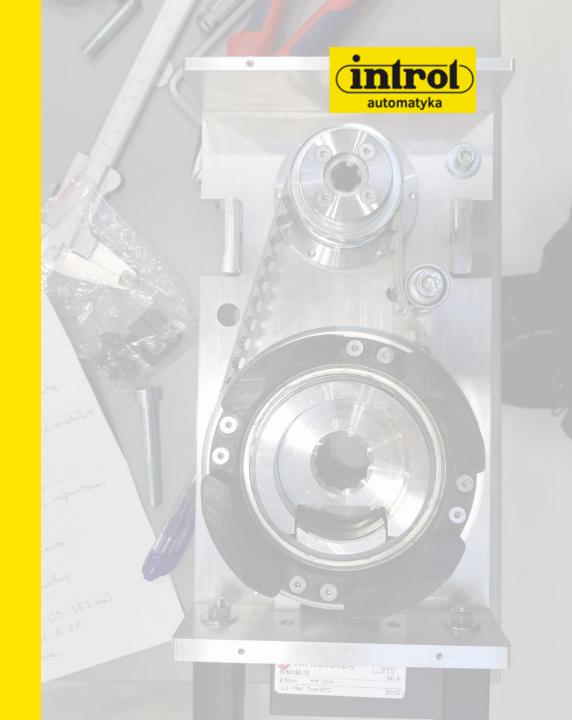

## **Pushbutton test stand**

The machine is designed for testing pushbuttons of various types. The machine can be customized according to the customer's individual needs. The device allows testing the effectiveness of the pushbuttons – counting the number of short-circuits of the pushbutton's electrical contacts using the high-speed counter inputs (HSC) of the PLC. It displays the results of the test in real time, with the possibility of aborting the test when the lower limit of the button's effectiveness is exceeded. The basic working element is a pneumatic actuator unit. The system allows precise setting of the pressing force via electro-pneumatic regulators controlled from the PLC.